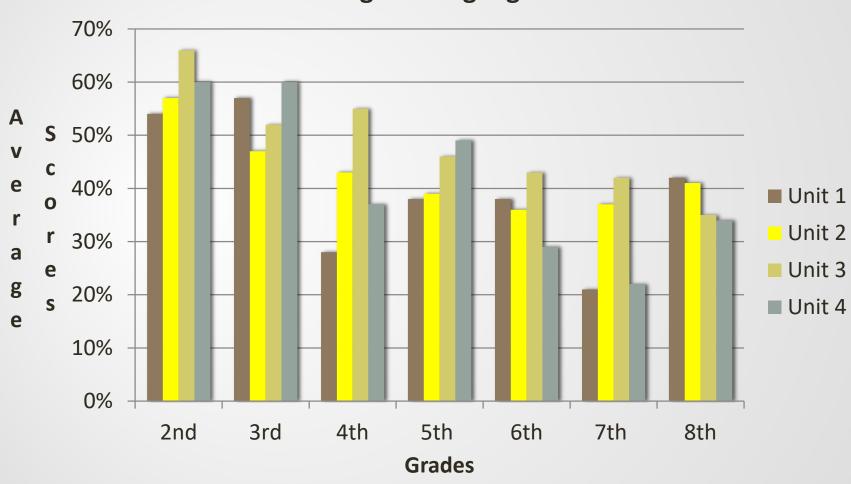

# Unit Comparison – Academic Year 2016 & 2017 ELA – English Language Arts - Unit Assessment Data

| Grade           | Unit I | Unit 2 | Unit 3 | Unit 4 |
|-----------------|--------|--------|--------|--------|
| 2 <sup>nd</sup> | 54%    | 57%    | 66%    | 60%    |
| 3rd             | 57%    | 47%    | 52%    | 60%    |
| 4th             | 28%    | 43%    | 55%    | 37%    |
| 5th             | 38%    | 39%    | 46%    | 49%    |
| 6th             | 38%    | 36%    | 43%    | 29%    |
| 7th             | 21%    | 37%    | 42%    | 22%    |
| 8th             | 42%    | 41%    | 35%    | 34%    |

## 2016-2017 Unit Assessments Comparison ELA – English Language Arts

## Academic Year 2016 & 2017

Unit Assessment Data: ELA – English Language Arts

|                 |                                               |                                                |                         |                                                | 0                                              | 0                       | O                                              |                                                |                         |
|-----------------|-----------------------------------------------|------------------------------------------------|-------------------------|------------------------------------------------|------------------------------------------------|-------------------------|------------------------------------------------|------------------------------------------------|-------------------------|
| Grade           | Overall<br>Average<br>Scale<br>Score<br>Unit! | Overall<br>Average<br>Scale<br>Score<br>Unit 2 | Trend, % pts.<br>+ or - | Overall<br>Average<br>Scale<br>Score<br>Unit 2 | Overall<br>Average<br>Scale<br>Score<br>Unit 3 | Trend, %<br>pts. + or - | Overall<br>Average<br>Scale<br>Score<br>Unit 3 | Overall<br>Average<br>Scale<br>Score<br>Unit 4 | Trend, %<br>pts. + or - |
| 2nd             | 54%                                           | 57%                                            | +3%                     | 57%                                            | 66%                                            | <b>1</b> +9%            | 66%                                            | 60%                                            | <b>1</b> -6%            |
| 3rd             | 57%                                           | 47%                                            | -10%                    | 47%                                            | 52%                                            | <b>1</b> +5%            | 52%                                            | 60%                                            | <b>1</b> +8%            |
| 4th             | 28%                                           | 43%                                            | <b>1</b> +15%           | 43%                                            | 55%                                            | <b>1</b> +12%           | 55%                                            | 37%                                            | <b>1</b> -18%           |
| 5th             | 38%                                           | 39%                                            | +1%                     | 39%                                            | 46%                                            | <b>1</b> +7%            | 46%                                            | 49%                                            | 1+10%                   |
| 6 <sup>th</sup> | 38%                                           | 36%                                            | -2%                     | 36%                                            | 43%                                            | <b>1</b> +7%            | 43%                                            | 29%                                            | 1-14%                   |
| 7th             | 21%                                           | 37%                                            | <b>+16</b> %            | 37%                                            | 42%                                            | <b>1</b> +5%            | 42%                                            | 22%                                            | <b>1</b> -20%           |
| 8th             | 42%                                           | 41%                                            | -1%                     | 41%                                            | 35%                                            | <b>J</b> -6%            | 35%                                            | 34%                                            | <b>1</b> -1%            |