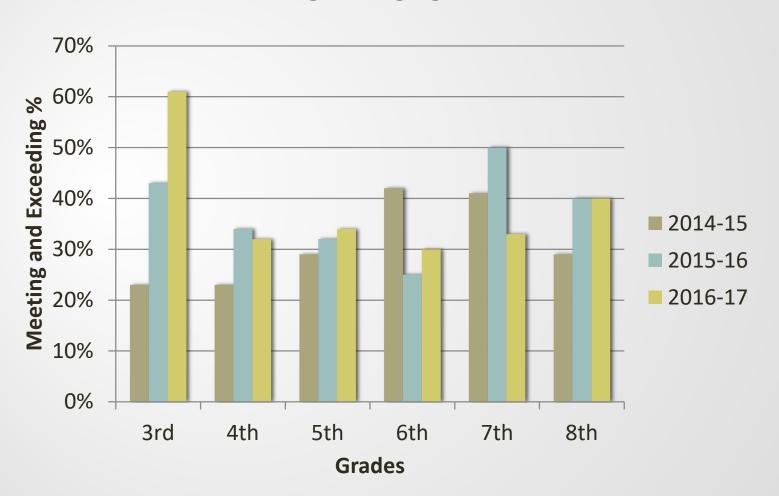

## Comparison of Greater Brunswick Charter School's Spring 2014, 2015 and 2016 PARCC DATA Meeting or Exceeding grade level ELA – English Language Arts

| Grade | 2014-2015 | 2015- 2016 | 2016- 2017 |
|-------|-----------|------------|------------|
| 3rd   | 23%       | 43%        | 61%        |
| 4th   | 23%       | 34%        | 32%        |
| 5th   | 29%       | 32%        | 34%        |
| 6th   | 42%       | 25%        | 30%        |
| 7th   | 41%       | 50%        | 33%        |
| 8th   | 29%       | 40%        | 40%        |

## Comparison of Greater Brunswick Charter School's Spring 2014, 2015 and 2016 PARCC DATA -Meeting or Exceeding grade level-ELA – English Language Arts