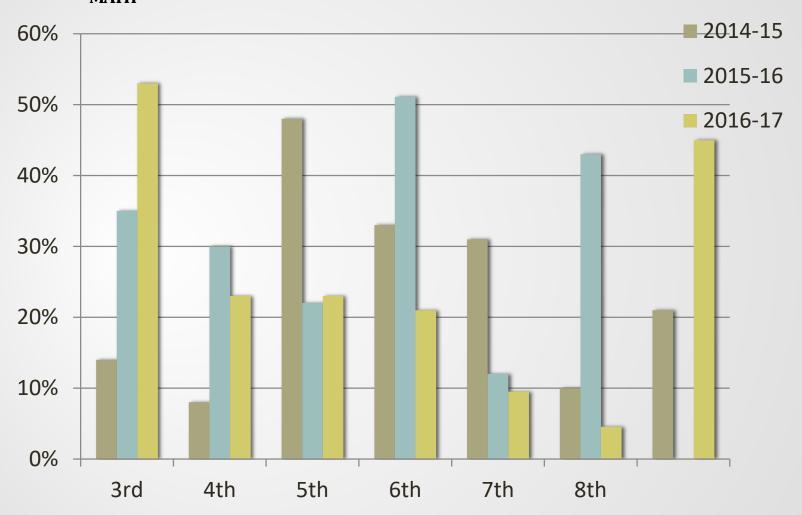

### Comparison of Greater Brunswick Charter School's Spring 2014, 2015 and 2016 PARCC DATA Meeting or Exceeding grade level MATH

| Grade     | 2014-2015 | 2015- 2016 | 2016- 2017 |
|-----------|-----------|------------|------------|
| 3rd       | 14%       | 42.5%      | 53%        |
| 4th       | 8%        | 35%        | 23%        |
| 5th       | 48%       | 30%        | 23%        |
| 6th       | 33%       | 22%        | 21%        |
| 7th       | 31%       | 51.1%      | 9.5%       |
| 8th       | 10%       | 12%        | 4.55%      |
| Algebra I | 21%       | 43%        | 45%        |

### Comparison of Greater Brunswick Charter School's Spring 2014, 2015 and 2016 PARCC DATA Meeting or Exceeding grade level MATH